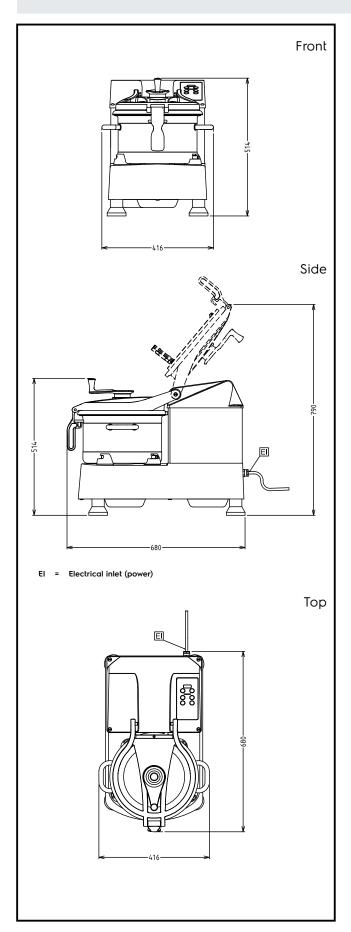

**Key Information:** 

External dimensions,

Width: 416 mm

External dimensions,

Depth: 680 mm

External dimensions,

Height: 517 mm Shipping weight: 68 kg